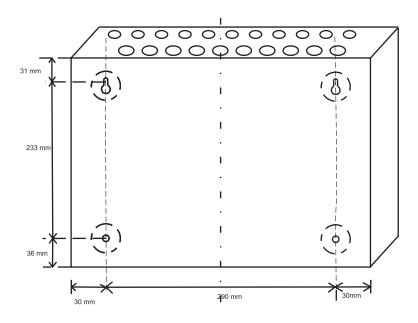

R TOUCH PANEL, HMI, INCORPORATED WITH CPU, PLANABLE & PROGRAMMABLE IQ 500-RP SERIES

#### Features:

As per UL 864, 9th Edition & NFPA 72. 32 bit processor Arm Cortex M3. 160 (40X4) character LCD display. Real Time Clock. Fire Alarm Repeater Touch Panel, HMI

#### Network options:

RS 485 Communication for Network/Repeater. USB 2.0 Interface for PC Connectivity. One form C relay for Fire. Extensive, built-in transient protection. Lamp test Facility.

#### **Electrical Specification:**

**Operating Power** 

24V D.C.

**Operating Condition** 

Operating Temperature 0 - 49° C/32-120° F.

Relative Humidity 93 ± 2% RH (non-condensing) at 32 ±2° C/96 ±3° F.

One Common Form C Relays

Relay Contact Rating: 2A @ 30 VDC, 2A @ 30VAC.

Power Factor: 1.0





### G.A.Diagram:



## Mounting Detail:



# **Terminal Details:**