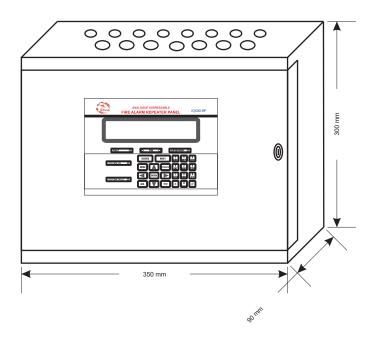

rt.

FIRE ALARM REPEATER TOUCH PANEL, HMI, INCORPORATED WITH CPU, PLANABLE & PROGRAMMABLE IQ 500-RP SERIES

#### Features:

As per UL 864, 9th Edition & NFPA 72. 32 bit processor Arm Cortex M3. 160 (40X4) character LCD display. Real Time Clock. Fire Alarm Repeater Touch Panel, HMI

#### Network options:

RS 485 Communication for Network/Repeater. USB 2.0 Interface for PC Connectivity. One form C relay for Fire. Extensive, built-in transient protection. Lamp test Facility.

#### **Electrical Specification:**

**Operating Power** 

24V D.C.

**Operating Condition** 

Operating Temperature 0 - 49° C/32-120° F.

Relative Humidity 93 ± 2% RH (non-condensing) at 32 ±2° C/96 ±3° F.

One Common Form C Relays

Relay Contact Rating: 2A @ 30 VDC, 2A @ 30VAC.

Power Factor: 1.0





### G.A.Diagram:



## Mounting Detail:



# **Terminal Details:**