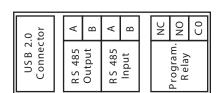

RATED WITH CPU, PLANABLE & PROGRAMMABLE IQ 500-RP SERIES

#### Features:

As per UL 864, 9th Edition & NFPA 72. 32 bit processor Arm Cortex M3. 160 (40X4) character LCD display. Real Time Clock. Fire Alarm Repeater Touch Panel, HMI

#### Network options:

RS 485 Communication for Network/Repeater. USB 2.0 Interface for PC Connectivity. One form C relay for Fire. Extensive, built-in transient protection. Lamp test Facility.

#### **Electrical Specification:**

**Operating Power** 

24V D.C.

**Operating Condition** 

Operating Temperature 0 - 49° C/32-120° F.

Relative Humidity 93 ± 2% RH (non-condensing) at 32 ±2° C/96 ±3° F.

One Common Form C Relays

Relay Contact Rating: 2A @ 30 VDC, 2A @ 30VAC.

Power Factor: 1.0





### G.A.Diagram:



## Mounting Detail:



# **Terminal Details:**